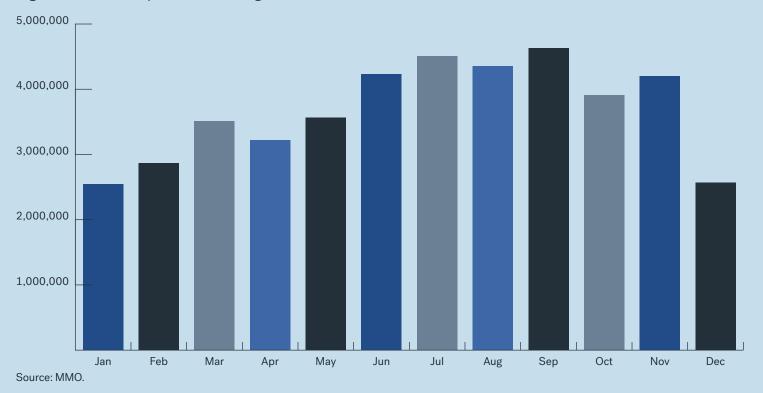

70,657                        |           | 288,097   |                     |           |           | 358,754    |
| Coverack                   | 191,415                       |           | 77,882    | 60                  |           | 24        | 269,380    |
| Totals for top<br>10 ports | 5,797,225                     | 4,663,579 | 3,856,759 | 5,460,301           | 1,911,082 | 5,815,794 | 27,504,739 |
| Totals for all<br>CloS     | 6,125,787                     | 4,664,241 | 4,523,875 | 5,633,182           | 1,924,697 | 5,869,087 | 28,740,870 |
|                            |                               |           |           |                     |           |           |            |

Source: analysis of MMO data.

Figure 10.4 Monthly value of landings into CloS, all vessels, 2021.





# 11.0 PORT DEPENDENCY

This report focuses on demonstrating the extent to which the overall Cornwall & Isles of Scilly economy relies upon its fishing and seafood industries from an economic perspective, with comparisons to regional and national reference area economies (such as the South West and UK/GB). These findings show how the overall CloS economy, and all of its residents and communities, are dependent upon its 36 fishing ports.

In this section of the report we indicate the extent to which port dependency, and associated economic, social and community benefits, vary across CloS. We do this by showing how the local CloS seafood industry, which relies upon the local ports, pervades all parts of Cornwall & Isles of Scilly.

### 11.1 Measuring the fishing dependency of ports and a