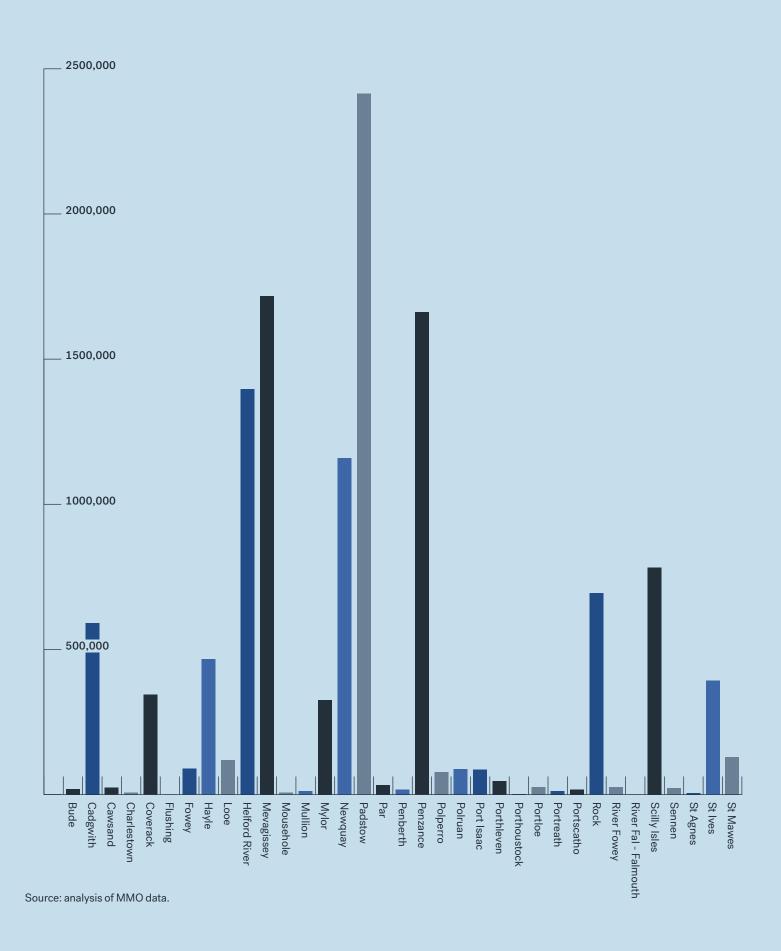

|
| Looe                 | 1,396,770                | 3%                          |
| Newquay              | 1,158,734                | 3%                          |
| Scilly Isles         | 781,960                  | 2%                          |
| River Fal - Falmouth | 693,416                  | 2%                          |
| Cadgwith             | 591,210                  | 1%                          |
| Hayle                | 466,039                  | 1%                          |
| Total of top ten     | 42,195,836               | 96                          |

Source: analysis of MMO landings data for 2021, vessels of all nationalities, all landings into CloS.

Figure 10.3 Value of landings(£) into CloS ports, not including Newlyn (Newlyn value £31.3 million) in 2021.



### 10.16 Fish prices

Analysing characteristics of vessels or ports with different average prices can be interesting, but doesn't really tell us why the prices might be different. This relies on local knowledge and understanding of fishing practices. Nevertheless, we present analyses here of prices for important species at key ports, compared to UK average prices.

Average prices for lobsters were 8% higher for CloS than for the UK as a whole in 2021, perhaps a reflection of the easy access to a large demand for fresh shellfish in local restaurants in CloS. Hake and crabs also attracted higher than UK average prices, while sole and monkfish sold in CloS in 2021 had lower than UK average prices for the year.

### 10.17 Seasonality

There is a peak in monthly landings value during the sum