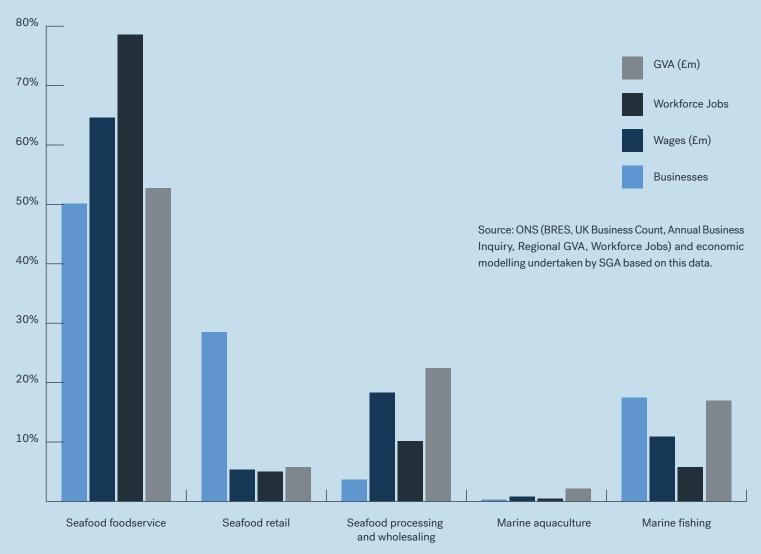

The processing and wholesale sector CloS consists of around 60 businesses, mostly small to medium sized, and supplies businesses throughout CloS, UK and overseas. CloS processing contributed 22% of CloS GVA from only 10% of workforce jobs and 4% of businesses in the CloS seafood sector.

Table 01 shows the values of the economic indicators for the whole seafood sector and shows separately the direct impact for each measure and the upstream and induced impact for each measure. The CloS seafood sector is regionally important, with around a quarter of the South West England seafood sector.

## "Fishing is 100% intertwined with the rest of the economy here"

**Table 01** — Sum of economic indicators for the whole seafood sector in CloS in 2021 % Of CloS All Reference Area Whole Metric Category Description Value Seafood Sector Industry Contribution Gross Value Added 1.1% 24% of SW Direct Impact £130m 3% of England (100% In CloS) 2% of GB 24% Of SW Total Impact £174m 1.5% Including Direct, 3% of England Supply Chain And 2% Of GB Induced Impacts (Over 90% In CloS) Workforce Jobs Direct Impact 6,610 2.5% 27% Of SW (100% In CloS) 5% of England 4% Of GB **Total Impact** 7,780 2.9% 27% Of SW Including Direct, 4% of England Supply Chain And 3% Of GB Induced Impacts (Over 90% In CloS) Workforce Job Ftes Direct Impact 4,860 2.3% 27% Of SW (100% In CloS) 5% of England 4% Of GB **Total Impact** N/A N/A N/A Including Direct, Supply Chain And Induced Impacts (Over 90% In CloS) Wages Direct Impact £92m 1.4% 23% Of SW (100% In CloS) 3% of England 2% Of GB **Total Impact** £115m 1.8% 23% Of SW Including Direct, 3% of England Supply Chain And 2% Of GB Induced Impacts (Over 90% In CloS) Businesses CloS-Based 1.630 5.6% 18% Of SW **Businesses Involved** 2% of England In The Production 2% Of GB Of Seafood For Final Consumption Within Or Outside Of Cornwall