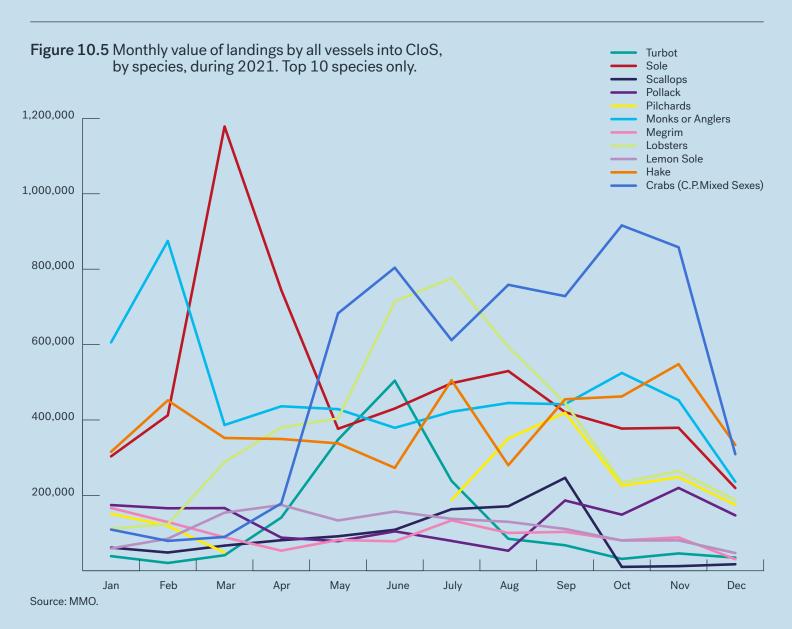

The catching sector in CloS is the mainstay of the industry overall, providing raw material that creates opportunities to add value in CloS and beyond, and continuing a centuries-old tradition that is part of the identity of CloS. Fishing businesses range in size from single, small vessels to multiple, larger vessels. In 2021, the value of landings into CloS, by all vessels, was £44.1 million.