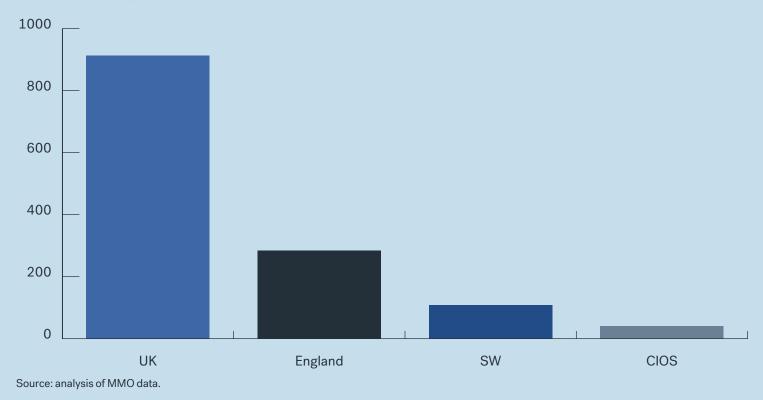

Table 01 shows the values of the economic indicators for the whole seafood sector and shows separately the direct impact for each measure and the upstream and induced impact for each measure. The CloS seafood sector is regionally important, with around a quarter of the South West England seafood sector.