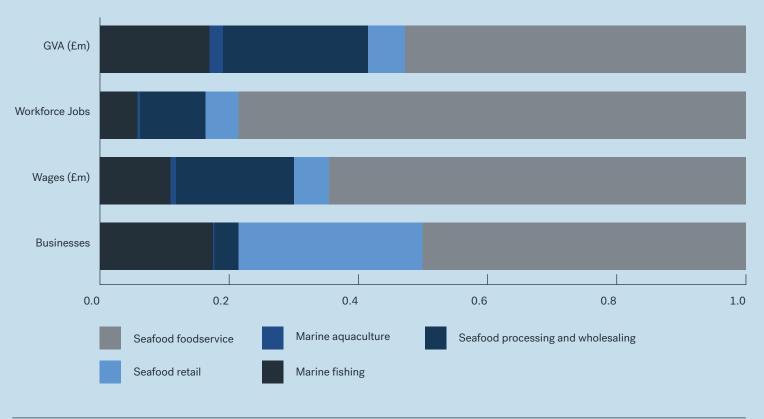

The processing and wholesale sector CloS consists of around 60 businesses, mostly small to medium sized, and supplies businesses throughout CloS, UK and overseas. CloS processing contributed 22% of CloS GVA from only 10% of workforce jobs and 4% of businesses in the CloS seafood sector.

Table 01 shows the values of the economic indicators for the whole seafood sector and shows separately the direct impact for each measure and the upstream and induced impact for each measure. The CloS seafood sector is regionally important, with around a quarter of the South West England seafood sector.

## "Fishing is 100% intertwined with the rest of the economy here"

**Table 01** — Sum of economic indicators for the whole seafood sector in CloS in 2021 % Of CloS All Reference Area Whole Metric Category Description Value Seafood Sector Industry Contribution Gross Value Added 1.1% 24% of SW Direct Impact £130m 3% of England (100% In CloS) 2% of GB 24% Of SW Total Impact £174m 1.5% Including Direct, 3% of England Supply Chain And 2% Of GB Induced Impacts (Over 90% In CloS) Workforce Jobs Direct Impact 6,610 2.5% 27% Of SW (100% In CloS) 5% of England 4% Of GB **Total Impact** 7,780 2.9% 27% Of SW Including Direct, 4% of England Supply Chain And 3% Of GB Induced Impacts (Over 90% In CloS) Workforce Job Ftes Direct Impact 4,860 2.3% 27% Of SW (100% In CloS) 5% of England 4% Of GB **Total Impact** N/A N/A N/A Including Direct, Supply Chain And Induced Impacts (Over 90% In CloS) Wages Direct Impact £92m 1.4% 23% Of SW (100% In CloS) 3% of England 2% Of GB **Total Impact** £115m 1.8% 23% Of SW Including Direct, 3% of England Supply Chain And 2% Of GB Induced Impacts (Over 90% In CloS) Businesses CloS-Based 1.630 5.6% 18% Of SW **Businesses Involved** 2% of England In The Production 2% Of GB Of Seafood For Final Consumption Within Or Outside Of Cornwall